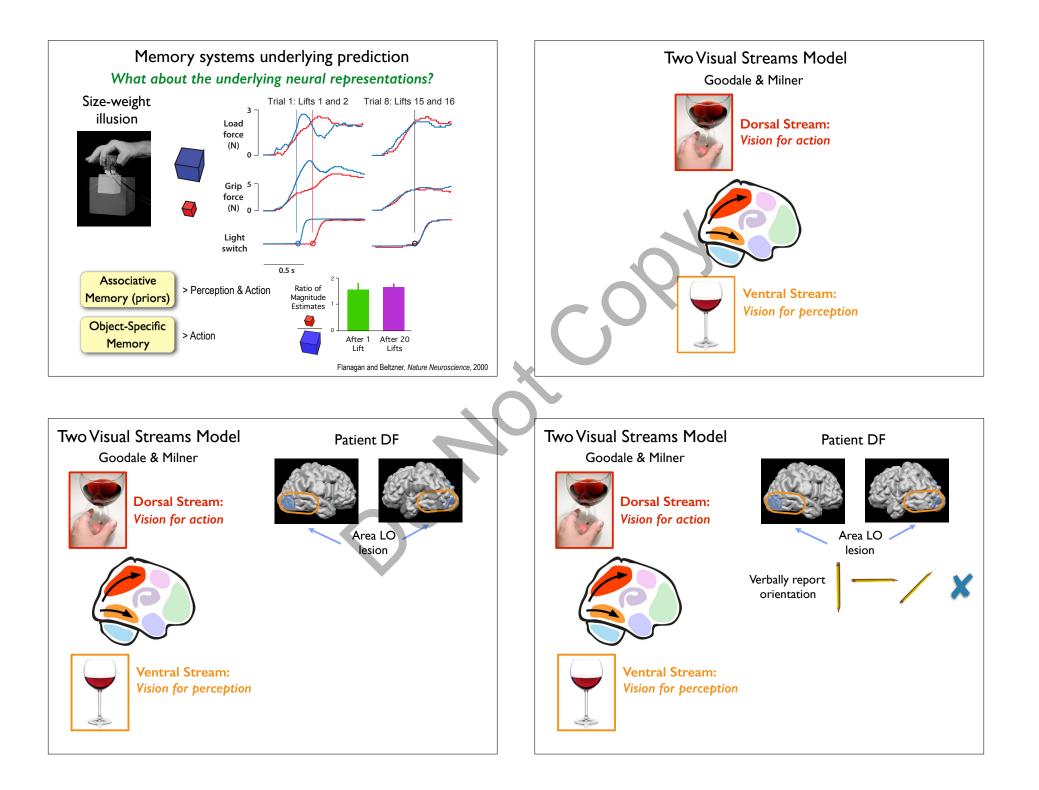

# Medial Temporal Lobe Structures in Action

Interacting with and re-arranging the world

Declarative Memory: Object weights

## Medial Temporal Lobe Structures in Action

Declarative Memory: Object weights Spatial Memory: Object locations

Interacting with and re-arranging the world

### Medial Temporal Lobe Structures in Action

Declarative Memory: Object weights Spatial Memory: Object locations location can be a powerful predictor for weight

Interacting with and re-arranging the world

a can be a powerful predictor for weight

## Medial Temporal Lobe Structures in Action

Declarative Memory: Object weights Spatial Memory: Object locations location can be a powerful predictor for weight Episodic Memory: Unfolding Action Task

Interacting with and re-arranging the world