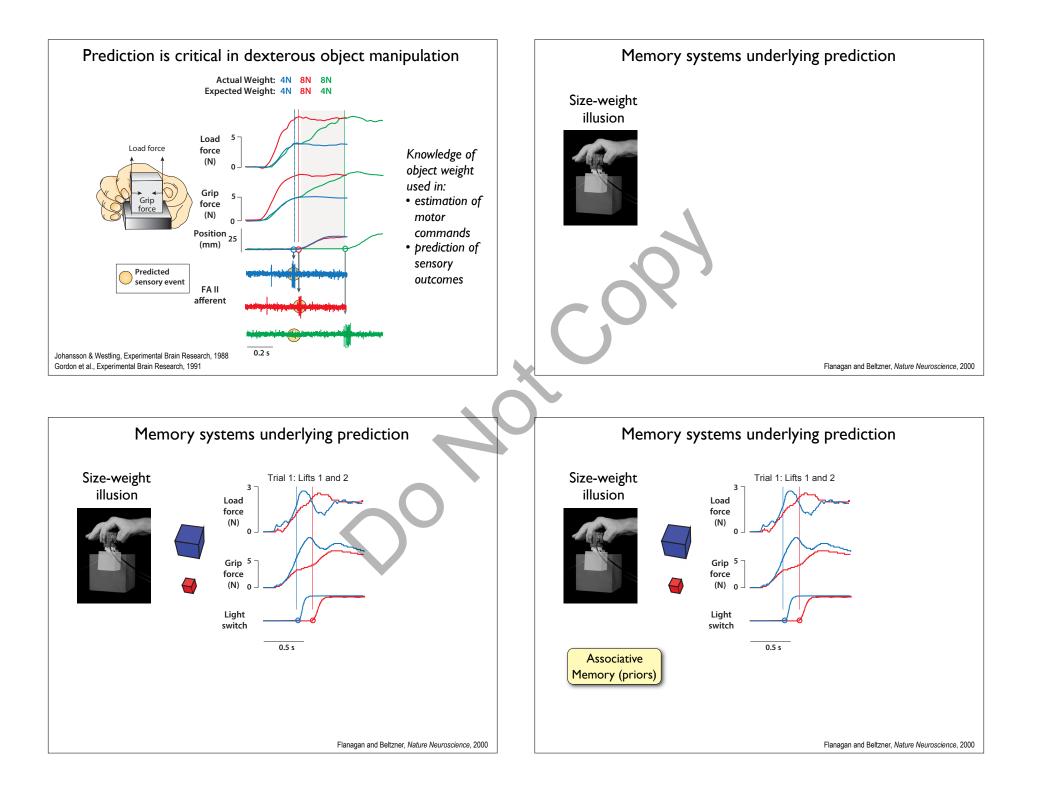

# Medial Temporal Lobe Structures in Action

Interacting with and re-arranging the world

Declarative Memory: Object weights