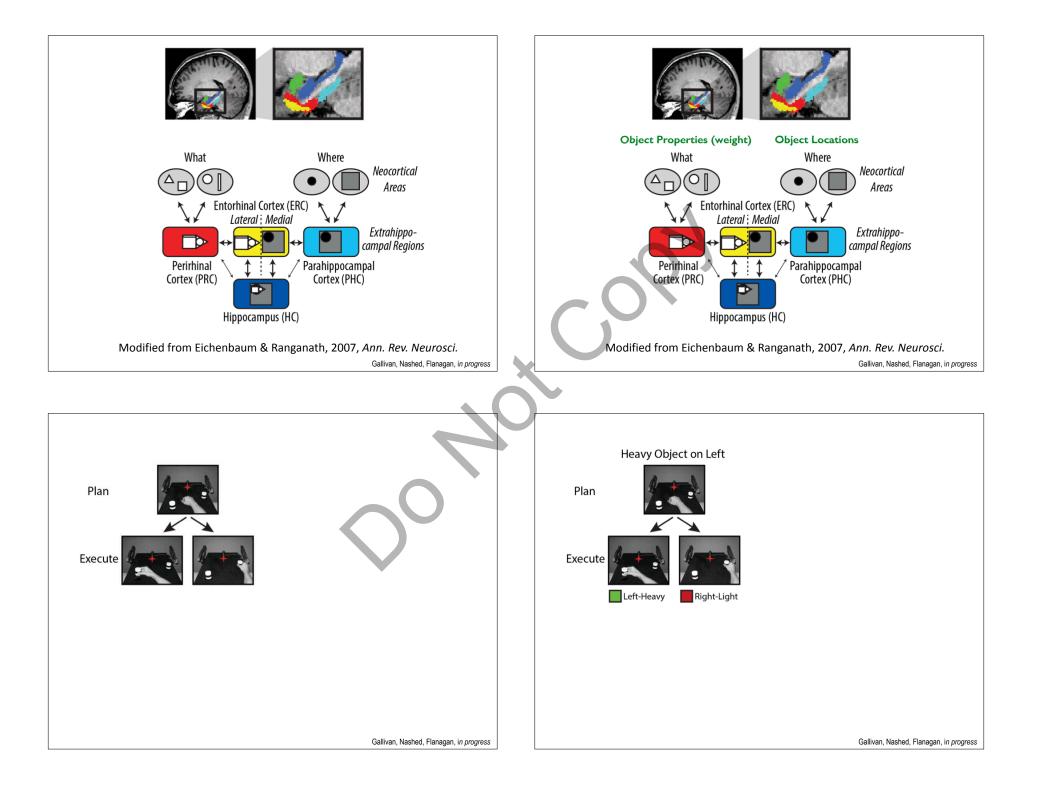

# Medial Temporal Lobe Structures in Action

Interacting with and re-arranging the world

Declarative Memory: Object weights

## Medial Temporal Lobe Structures in Action

Declarative Memory: Object weights Spatial Memory: Object locations

Interacting with and re-arranging the world

### Medial Temporal Lobe Structures in Action

Declarative Memory: Object weights Spatial Memory: Object locations location can be a powerful predictor for weight

Interacting with and re-arranging the world

a can be a powerful predictor for weight

## Medial Temporal Lobe Structures in Action

Declarative Memory: Object weights Spatial Memory: Object locations location can be a powerful predictor for weight Episodic Memory: Unfolding Action Task

Interacting with and re-arranging the world