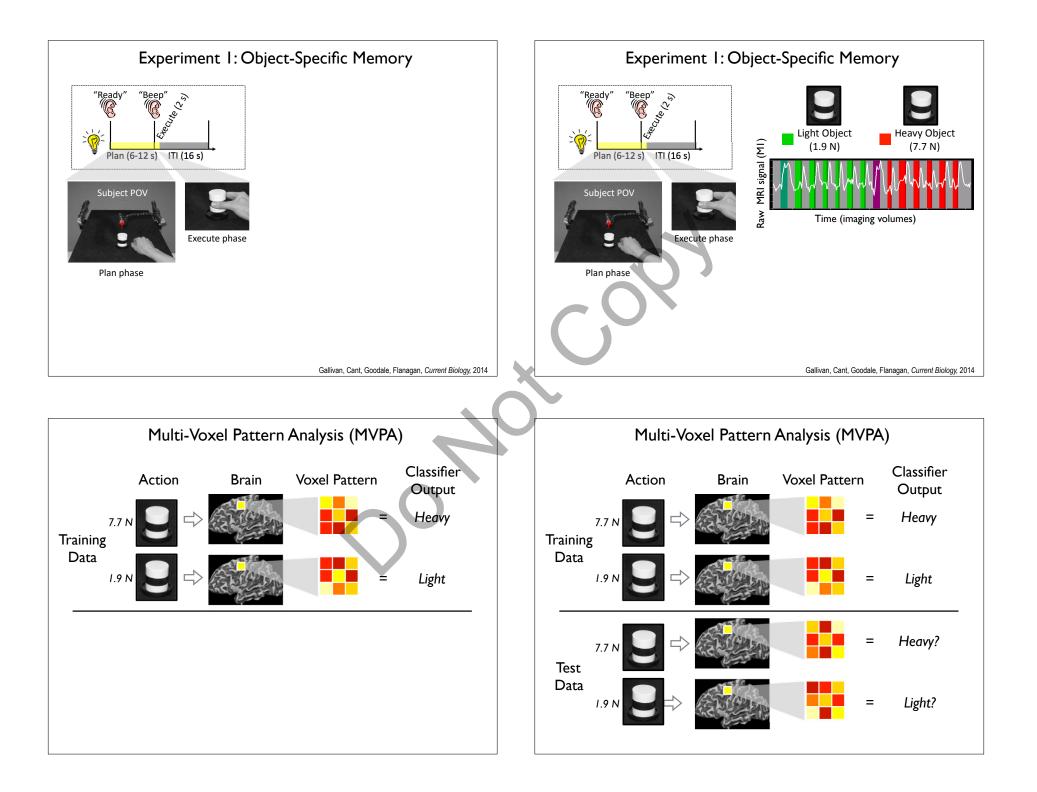

# Medial Temporal Lobe Structures in Action

Interacting with and re-arranging the world

Declarative Memory: Object weights

## Medial Temporal Lobe Structures in Action

Declarative Memory: Object weights Spatial Memory: Object locations

Interacting with and re-arranging the world

### Medial Temporal Lobe Structures in Action

Declarative Memory: Object weights Spatial Memory: Object locations location can be a powerful predictor for weight

Interacting with and re-arranging the world

a can be a powerful predictor for weight

## Medial Temporal Lobe Structures in Action

Declarative Memory: Object weights Spatial Memory: Object locations location can be a powerful predictor for weight Episodic Memory: Unfolding Action Task

Interacting with and re-arranging the world