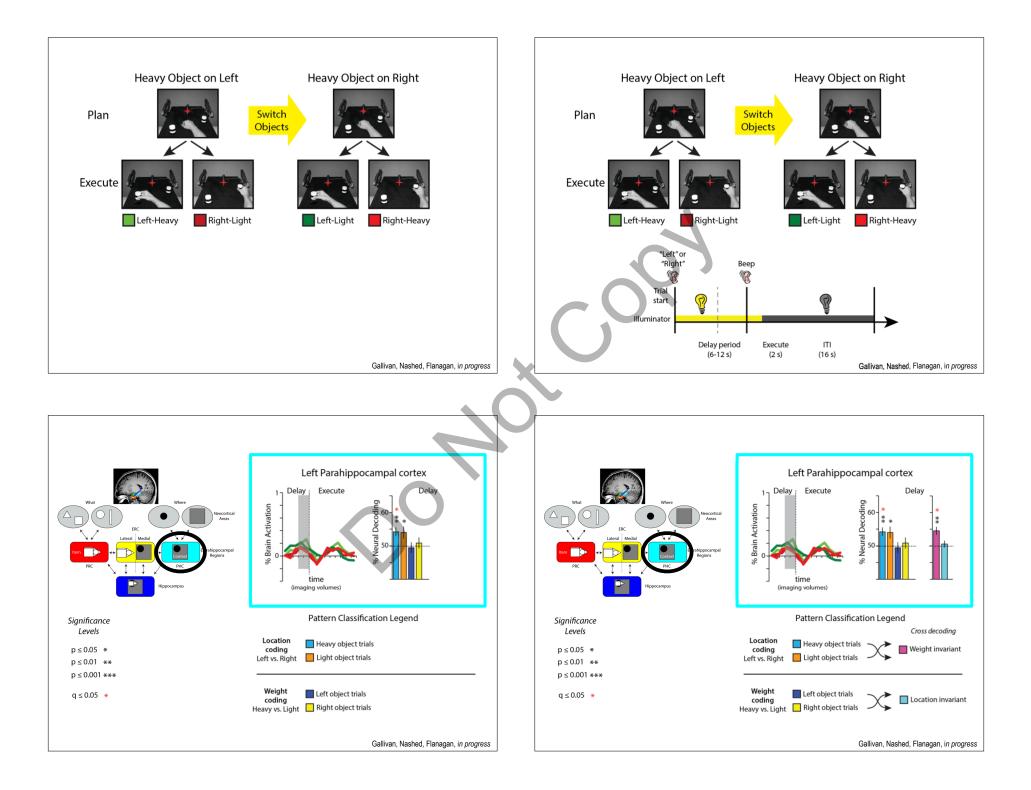

# Medial Temporal Lobe Structures in Action



Interacting with and re-arranging the world

Declarative Memory: Object weights

## Medial Temporal Lobe Structures in Action



Declarative Memory: Object weights Spatial Memory: Object locations

Interacting with and re-arranging the world

### Medial Temporal Lobe Structures in Action



Declarative Memory: Object weights Spatial Memory: Object locations location can be a powerful predictor for weight

Interacting with and re-arranging the world

a can be a powerful predictor for weight

## Medial Temporal Lobe Structures in Action



Declarative Memory: Object weights Spatial Memory: Object locations location can be a powerful predictor for weight Episodic Memory: Unfolding Action Task

Interacting with and re-arranging the world