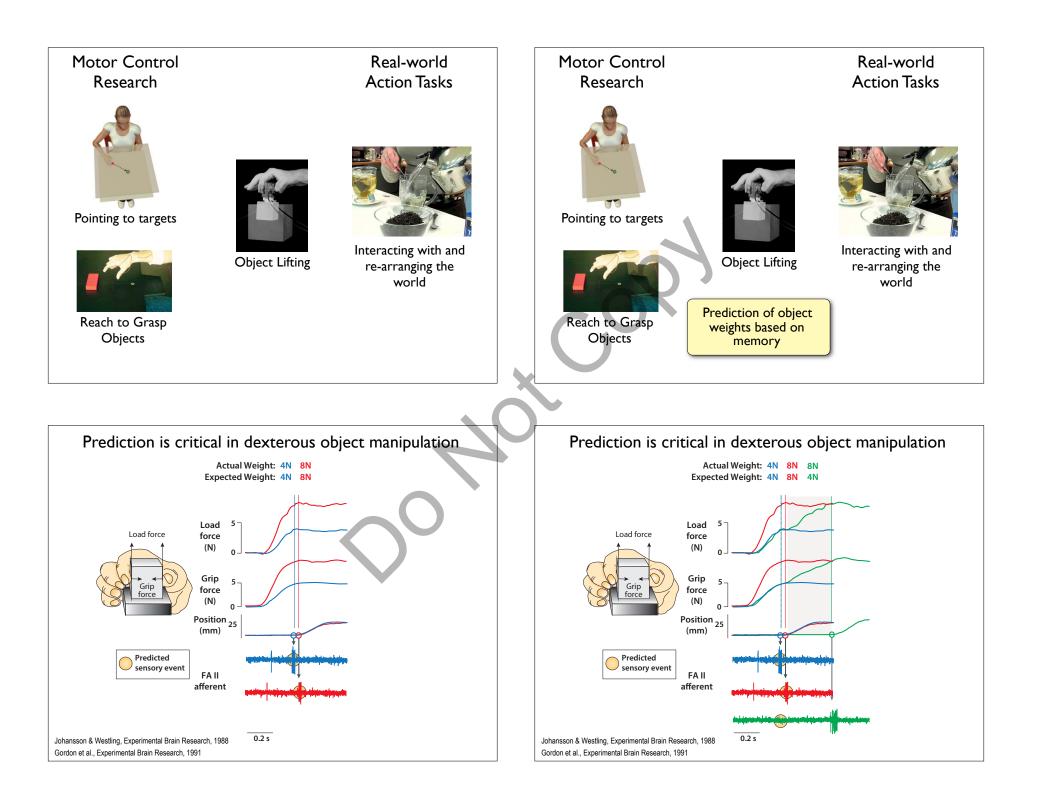

# Medial Temporal Lobe Structures in Action

Interacting with and re-arranging the world

Declarative Memory: Object weights