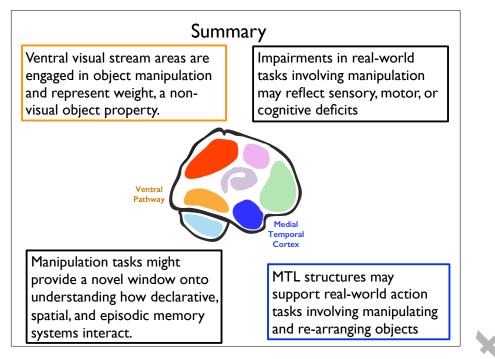

# Medial Temporal Lobe Structures in Action

Interacting with and re-arranging the world

Declarative Memory: Object weights

## Medial Temporal Lobe Structures in Action

Declarative Memory: Object weights Spatial Memory: Object locations

Interacting with and re-arranging the world

### Medial Temporal Lobe Structures in Action

Declarative Memory: Object weights Spatial Memory: Object locations location can be a powerful predictor for weight

Interacting with and re-arranging the world

## Medial Temporal Lobe Structures in Action

Declarative Memory: Object weights Spatial Memory: Object locations location can be a powerful predictor for weight Episodic Memory: Unfolding Action Task

Interacting with and re-arranging the world