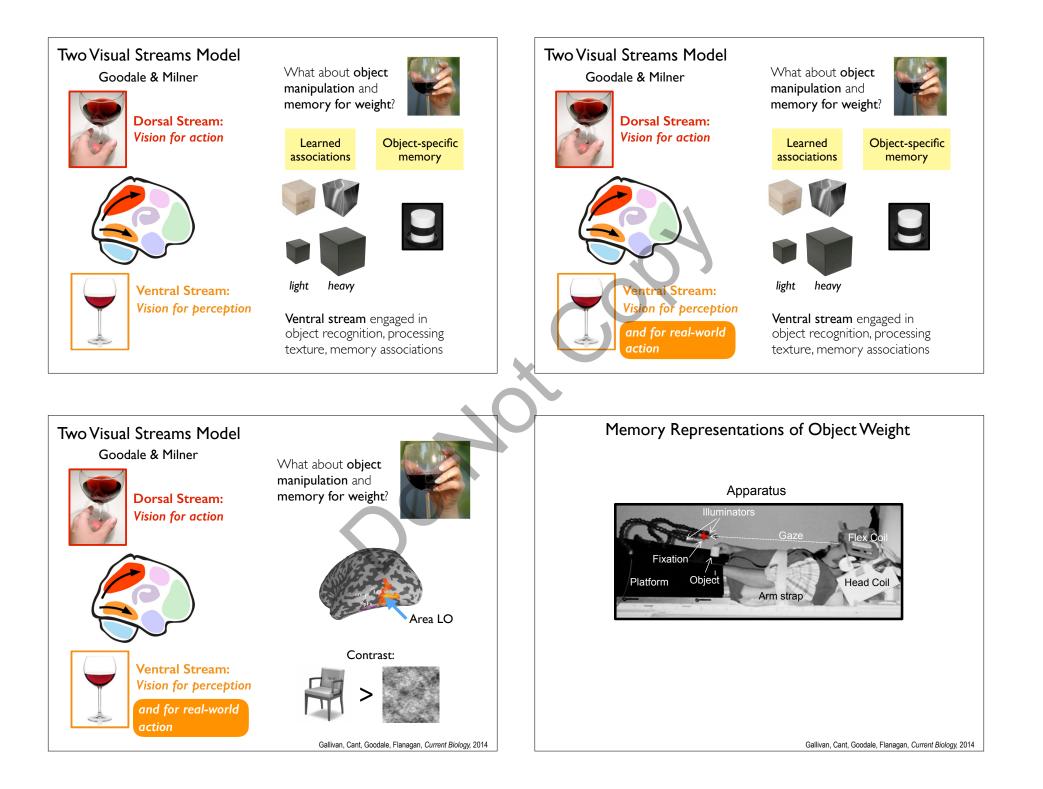

# Medial Temporal Lobe Structures in Action

Interacting with and re-arranging the world

Declarative Memory: Object weights

## Medial Temporal Lobe Structures in Action

Declarative Memory: Object weights Spatial Memory: Object locations

Interacting with and re-arranging the world

### Medial Temporal Lobe Structures in Action

Declarative Memory: Object weights Spatial Memory: Object locations location can be a powerful predictor for weight

Interacting with and re-arranging the world

a can be a powerful predictor for weight

## Medial Temporal Lobe Structures in Action

Declarative Memory: Object weights Spatial Memory: Object locations location can be a powerful predictor for weight Episodic Memory: Unfolding Action Task

Interacting with and re-arranging the world