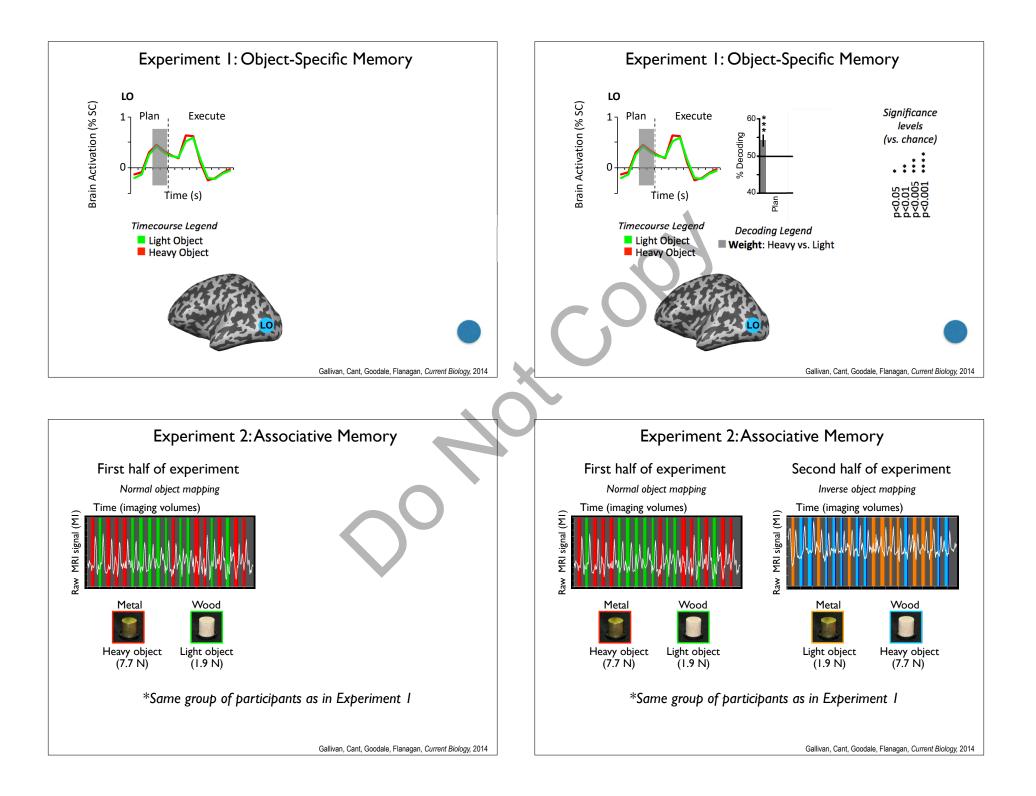

# Medial Temporal Lobe Structures in Action

Interacting with and re-arranging the world

Declarative Memory: Object weights

## Medial Temporal Lobe Structures in Action

Declarative Memory: Object weights Spatial Memory: Object locations

Interacting with and re-arranging the world

### Medial Temporal Lobe Structures in Action

Declarative Memory: Object weights Spatial Memory: Object locations location can be a powerful predictor for weight

Interacting with and re-arranging the world

a can be a powerful predictor for weight

## Medial Temporal Lobe Structures in Action

Declarative Memory: Object weights Spatial Memory: Object locations location can be a powerful predictor for weight Episodic Memory: Unfolding Action Task

Interacting with and re-arranging the world