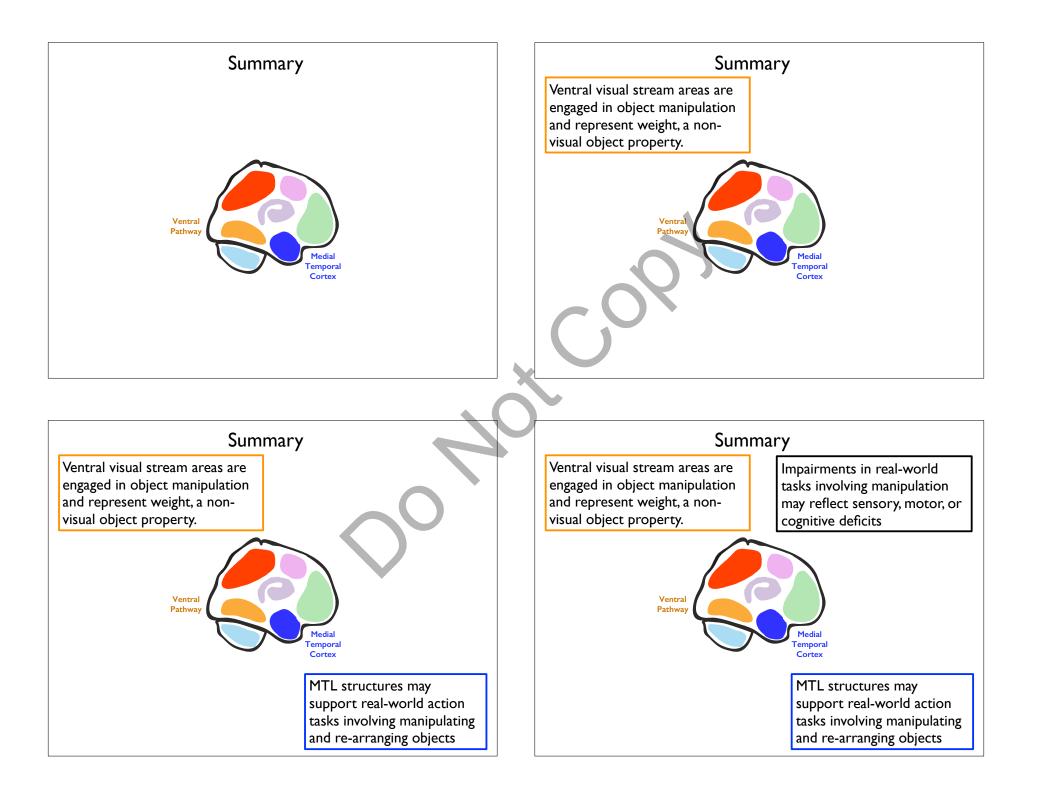

# Medial Temporal Lobe Structures in Action

Interacting with and re-arranging the world

Declarative Memory: Object weights

## Medial Temporal Lobe Structures in Action

Declarative Memory: Object weights Spatial Memory: Object locations

Interacting with and re-arranging the world

### Medial Temporal Lobe Structures in Action

Declarative Memory: Object weights Spatial Memory: Object locations location can be a powerful predictor for weight

Interacting with and re-arranging the world

## Medial Temporal Lobe Structures in Action

Declarative Memory: Object weights Spatial Memory: Object locations location can be a powerful predictor for weight Episodic Memory: Unfolding Action Task

Interacting with and re-arranging the world