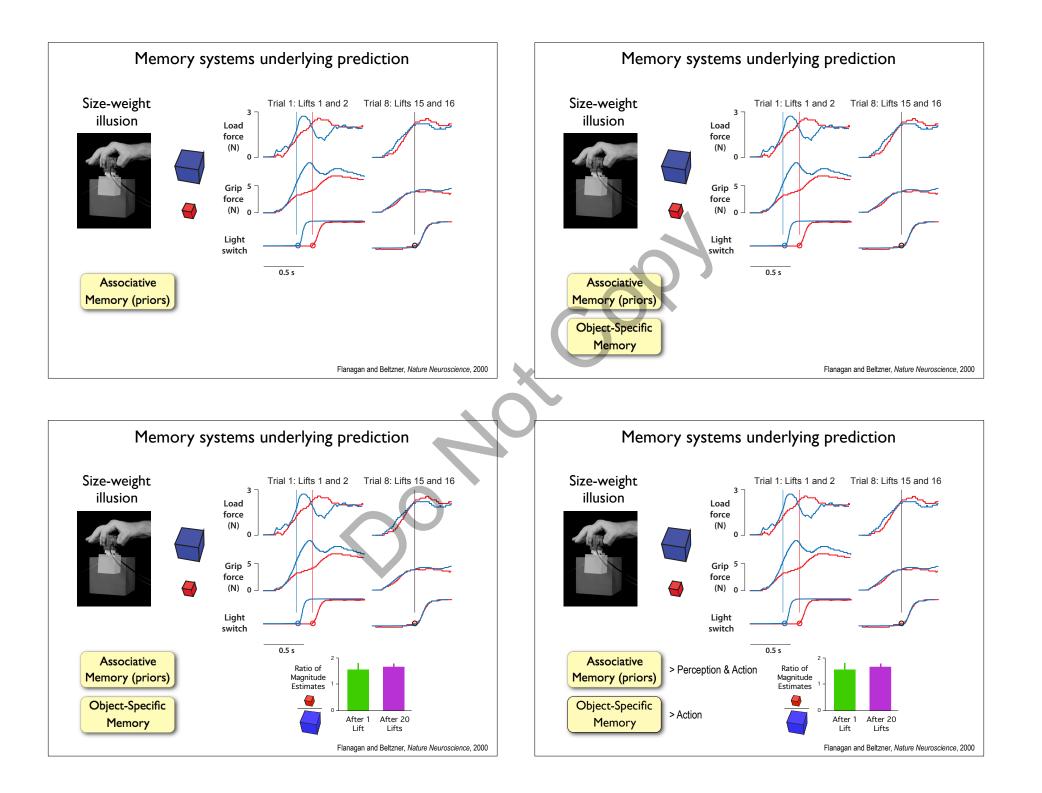

# Medial Temporal Lobe Structures in Action

Interacting with and re-arranging the world

Declarative Memory: Object weights