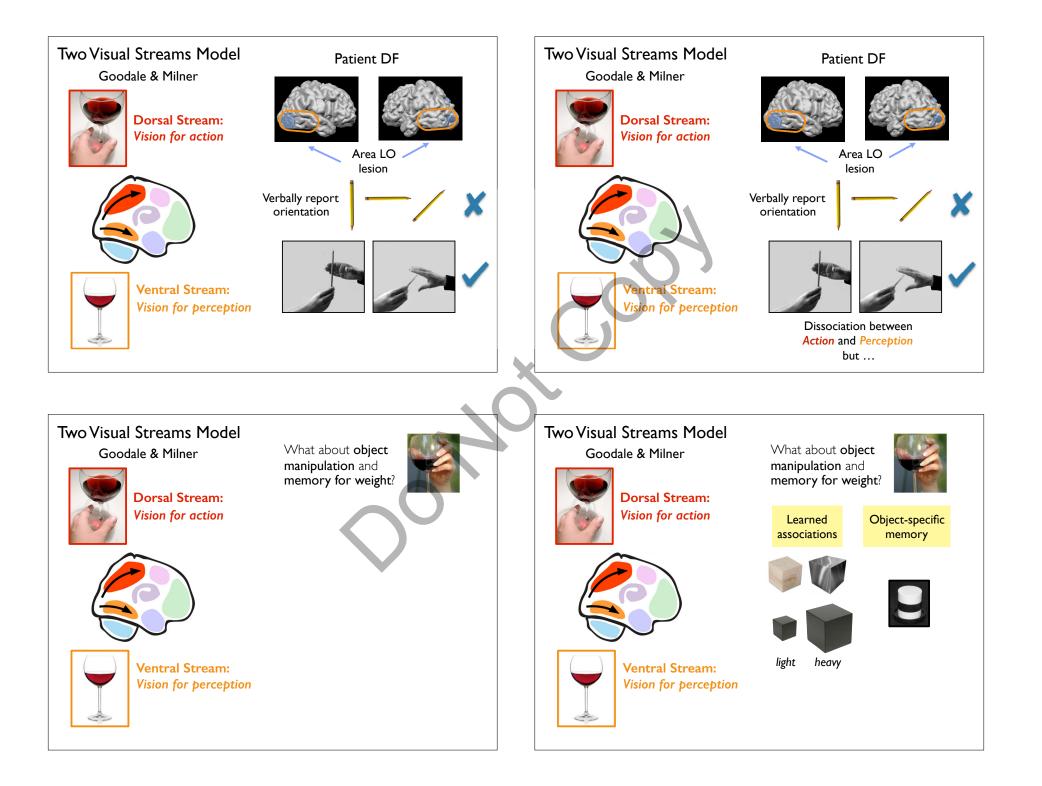

# Medial Temporal Lobe Structures in Action

Interacting with and re-arranging the world

Declarative Memory: Object weights

## Medial Temporal Lobe Structures in Action

Declarative Memory: Object weights Spatial Memory: Object locations

Interacting with and re-arranging the world

### Medial Temporal Lobe Structures in Action

Declarative Memory: Object weights Spatial Memory: Object locations location can be a powerful predictor for weight

Interacting with and re-arranging the world

a can be a powerful predictor for weight

## Medial Temporal Lobe Structures in Action

Declarative Memory: Object weights Spatial Memory: Object locations location can be a powerful predictor for weight Episodic Memory: Unfolding Action Task

Interacting with and re-arranging the world