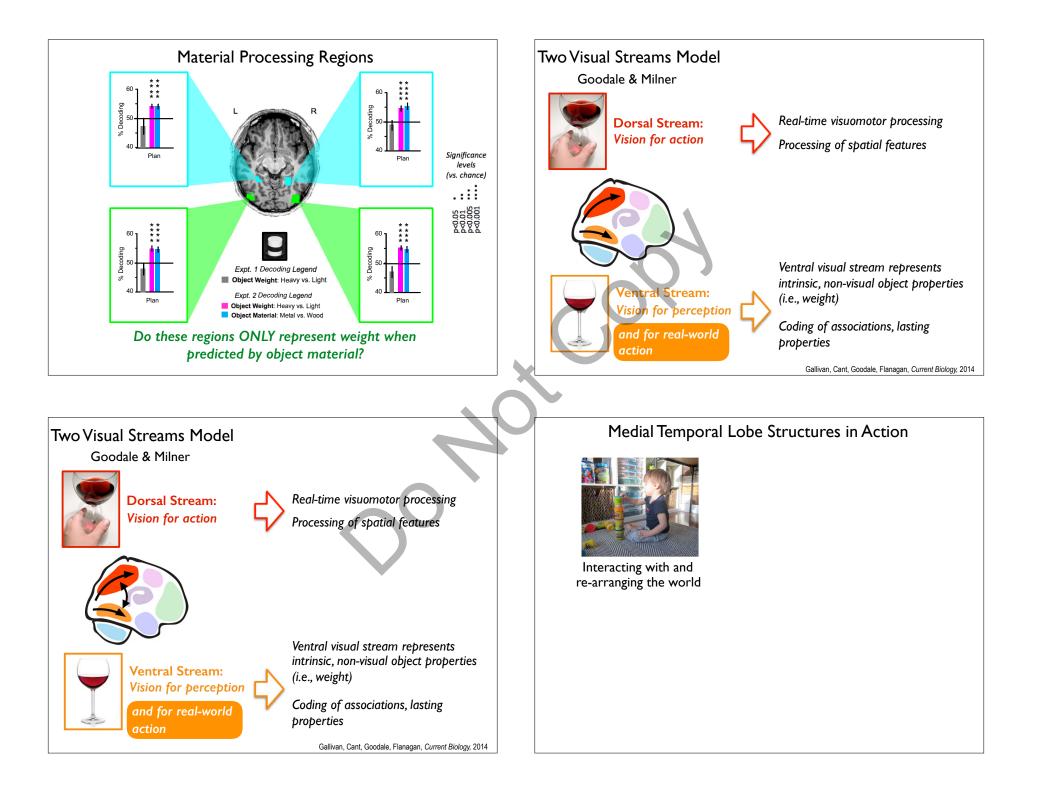

# Medial Temporal Lobe Structures in Action

Interacting with and re-arranging the world

Declarative Memory: Object weights

## Medial Temporal Lobe Structures in Action

Declarative Memory: Object weights Spatial Memory: Object locations

Interacting with and re-arranging the world

### Medial Temporal Lobe Structures in Action

Declarative Memory: Object weights Spatial Memory: Object locations location can be a powerful predictor for weight

Interacting with and re-arranging the world

a can be a powerful predictor for weight

## Medial Temporal Lobe Structures in Action

Declarative Memory: Object weights Spatial Memory: Object locations location can be a powerful predictor for weight Episodic Memory: Unfolding Action Task

Interacting with and re-arranging the world