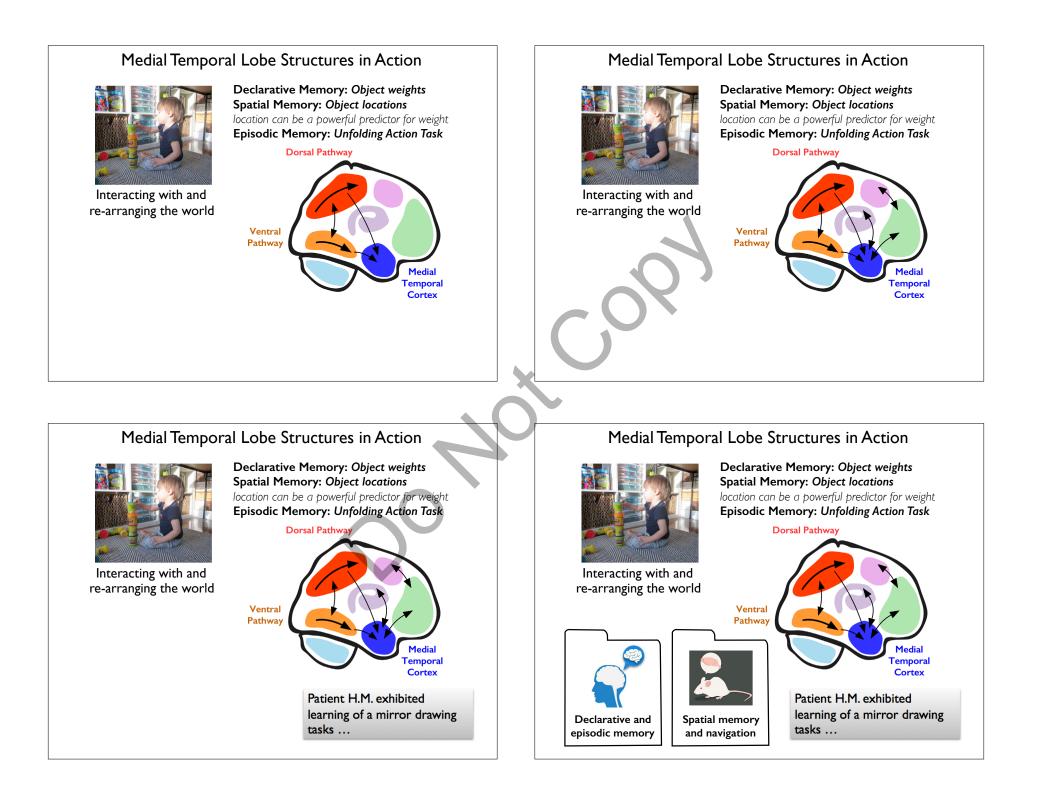

# Medial Temporal Lobe Structures in Action

Interacting with and re-arranging the world

Declarative Memory: Object weights

## Medial Temporal Lobe Structures in Action

Declarative Memory: Object weights Spatial Memory: Object locations

Interacting with and re-arranging the world

### Medial Temporal Lobe Structures in Action

Declarative Memory: Object weights Spatial Memory: Object locations location can be a powerful predictor for weight

Interacting with and re-arranging the world

a can be a powerful predictor for weight

## Medial Temporal Lobe Structures in Action

Declarative Memory: Object weights Spatial Memory: Object locations location can be a powerful predictor for weight Episodic Memory: Unfolding Action Task

Interacting with and re-arranging the world