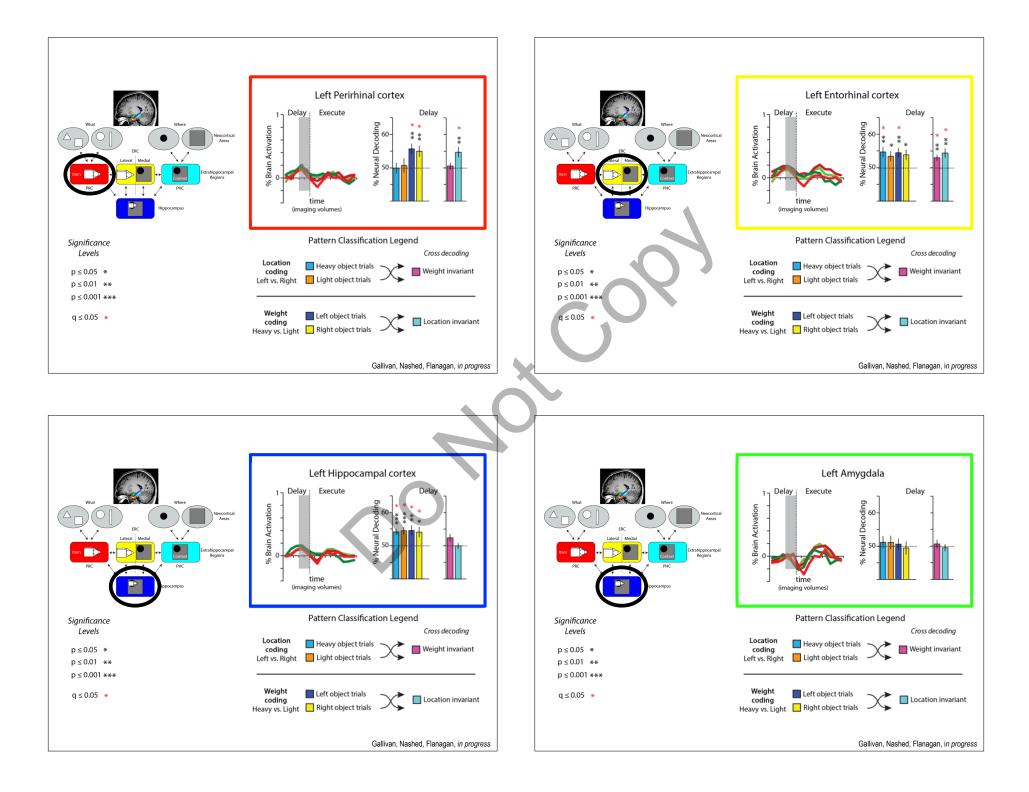

# Medial Temporal Lobe Structures in Action



Interacting with and re-arranging the world

Declarative Memory: Object weights

## Medial Temporal Lobe Structures in Action



Declarative Memory: Object weights Spatial Memory: Object locations

Interacting with and re-arranging the world

### Medial Temporal Lobe Structures in Action



Declarative Memory: Object weights Spatial Memory: Object locations location can be a powerful predictor for weight

Interacting with and re-arranging the world

a can be a powerful predictor for weight

## Medial Temporal Lobe Structures in Action



Declarative Memory: Object weights Spatial Memory: Object locations location can be a powerful predictor for weight Episodic Memory: Unfolding Action Task

Interacting with and re-arranging the world