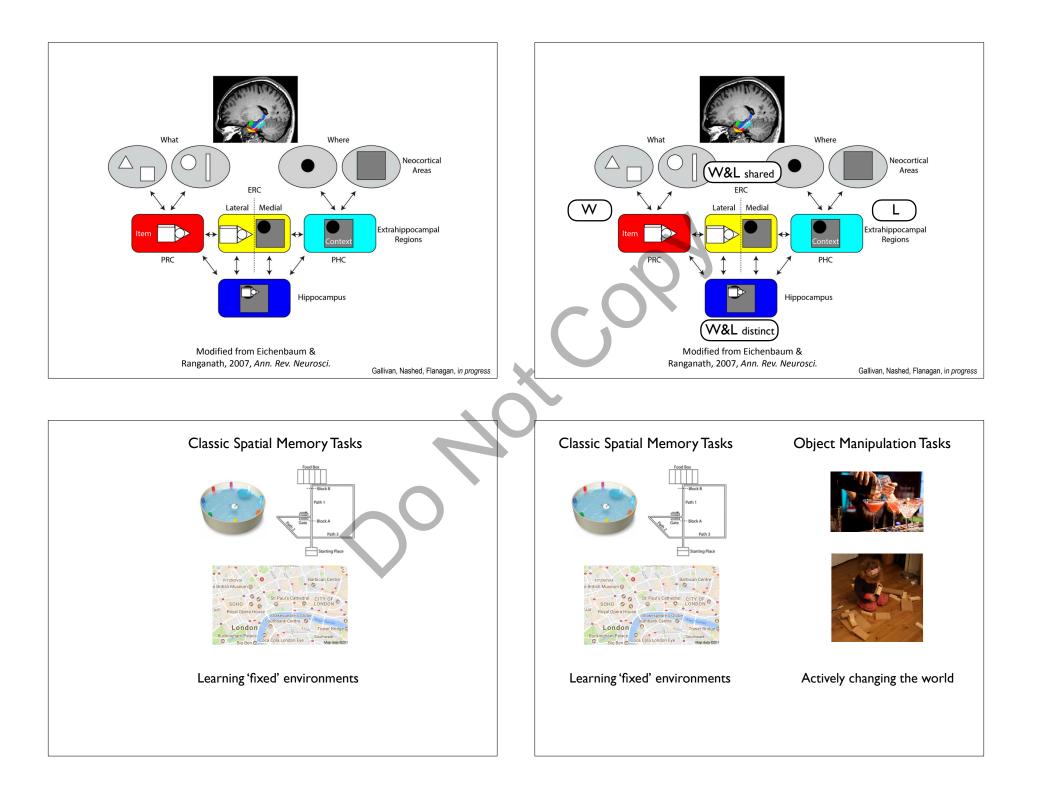

# Medial Temporal Lobe Structures in Action

Interacting with and re-arranging the world

Declarative Memory: Object weights

## Medial Temporal Lobe Structures in Action

Declarative Memory: Object weights Spatial Memory: Object locations

Interacting with and re-arranging the world

### Medial Temporal Lobe Structures in Action

Declarative Memory: Object weights Spatial Memory: Object locations location can be a powerful predictor for weight

Interacting with and re-arranging the world

## Medial Temporal Lobe Structures in Action

Declarative Memory: Object weights Spatial Memory: Object locations location can be a powerful predictor for weight Episodic Memory: Unfolding Action Task

Interacting with and re-arranging the world