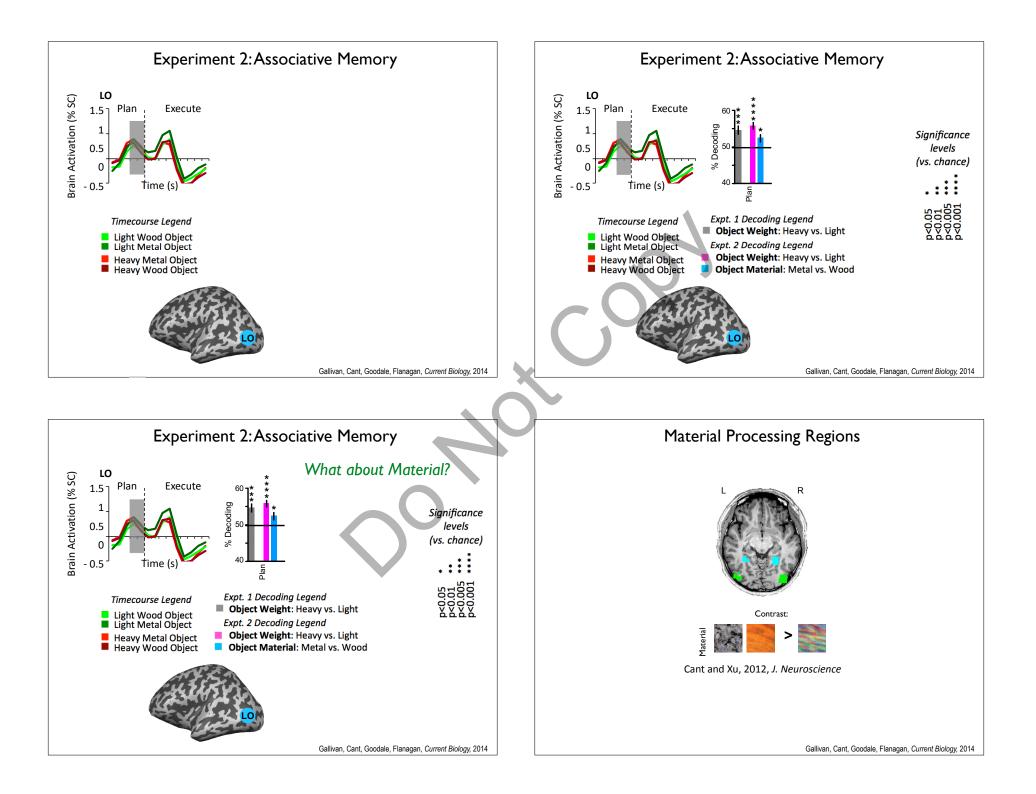

# Medial Temporal Lobe Structures in Action

Interacting with and re-arranging the world

Declarative Memory: Object weights

## Medial Temporal Lobe Structures in Action

Declarative Memory: Object weights Spatial Memory: Object locations

Interacting with and re-arranging the world

### Medial Temporal Lobe Structures in Action

Declarative Memory: Object weights Spatial Memory: Object locations location can be a powerful predictor for weight

Interacting with and re-arranging the world

a can be a powerful predictor for weight

## Medial Temporal Lobe Structures in Action

Declarative Memory: Object weights Spatial Memory: Object locations location can be a powerful predictor for weight Episodic Memory: Unfolding Action Task

Interacting with and re-arranging the world