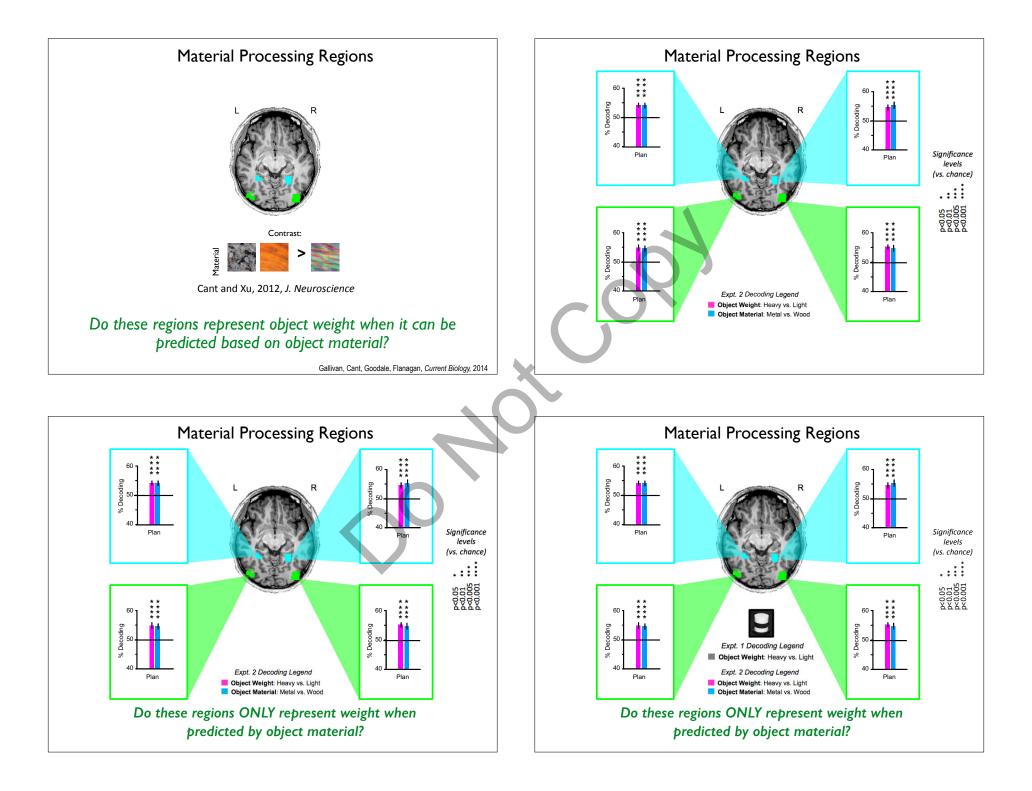

# Medial Temporal Lobe Structures in Action

Interacting with and re-arranging the world

Declarative Memory: Object weights

## Medial Temporal Lobe Structures in Action

Declarative Memory: Object weights Spatial Memory: Object locations

Interacting with and re-arranging the world

### Medial Temporal Lobe Structures in Action

Declarative Memory: Object weights Spatial Memory: Object locations location can be a powerful predictor for weight

Interacting with and re-arranging the world

a can be a powerful predictor for weight

## Medial Temporal Lobe Structures in Action

Declarative Memory: Object weights Spatial Memory: Object locations location can be a powerful predictor for weight Episodic Memory: Unfolding Action Task

Interacting with and re-arranging the world